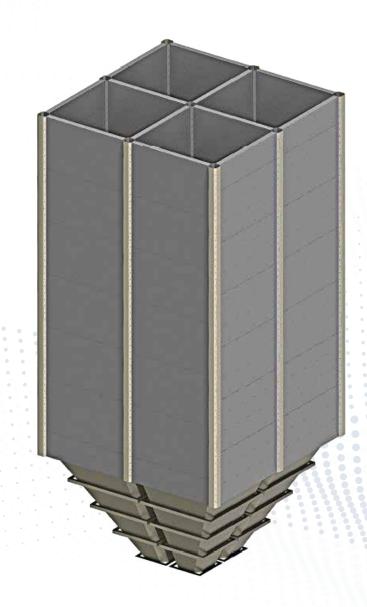

## Slide / Bolted Modular silos:

Modular silos are used mainly as self-supporting structures for storing loose products. Modular silos are composed of two metal sheets connected with each other with the use channel sections.

The space between metal sheets is filled with air and thus the product inside the tank is kept away from moisture condensing in between panel walls.

Modular silos are constructed either in slide technology – there are no bolt connections on the tank load-bearing pillars, or in bolted technology.