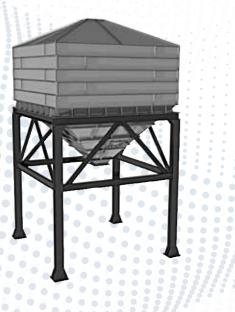

## Slide / Bolted Modular silos:

Modular silos are used mainly as self-supporting structures for storing loose products. Modular silos are composed of two metal sheets connected with each other with the use channel sections.

The space between metal sheets is filled with air and thus the product inside the tank is kept away from moisture condensing in between panel walls.

Modular silos are constructed either in slide technology – there are no bolt connections on the tank load-bearing pillars, or in bolted technology.