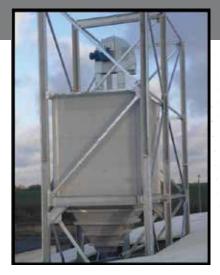

## Slide / Bolted Modular silos:

Modular silos are used mainly as self-supporting structures for storing loose products. Modular silos are composed of two metal sheets connected with each other with the use channel sections.

The space between metal sheets is filled with air and thus the product inside the tank is kept away from moisture condensing in between panel walls.

Modular silos are constructed either in slide technology – there are no bolt connections on the tank load-bearing pillars, or in bolted technology.