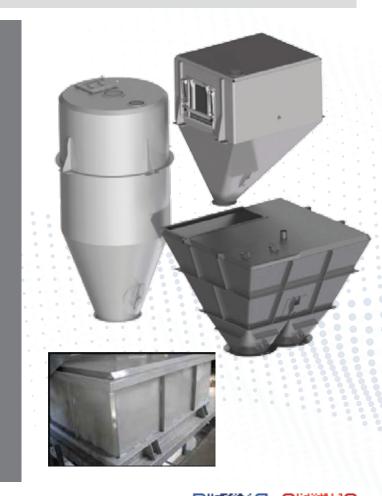

## **Technological tanks**

Drewmax is a producer of a wide range of technological tanks. A rich machinery stock makesit possible for the company to perform even the most demanding tasks.

The offered tanks can be equipped with, among others, inspection manholes, aspiration connection pipes, connection pipes for additional appliances, assembly lugs, etc.

Due to the tank type produced by Drewmax company, the products in this category can be divided into:

- Welded type tanks
- Bolted type bins
- Slide modular silos
- Bolted modular silos

Tanks can be made either of carbon steel or stainless steel. In case of modular silos, mixed structures can be used – the internal elements are made of stainless steel, whereas the external ones are made of spray coated carbon steel.