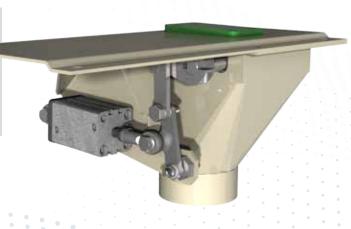

## rewmax

PK-02 bucket sampler – It is used mainly for granulated products.

It is adapted to be installed in not filled technological lines.

There is an option of both manual and automatic operation.

**PPR-01 chain conveyor** sampler – It is used mainly for granulated products.