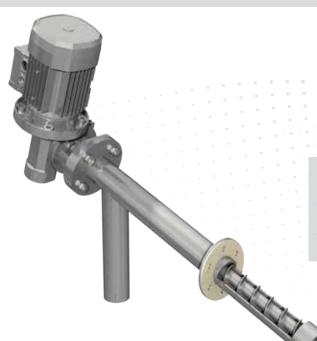

It is adapted to be installed under chain conveyors.

A sampler is individually selected depending on the size of a conveyor.

**PS-01 screw sampler** – It is used mainly for collecting **powdered milk** samples.

PS-01 sampler installation is carried out on technological tanks.