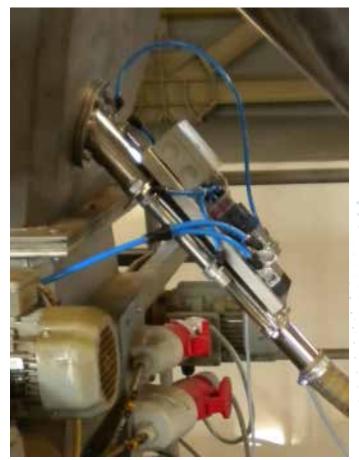

PR-03 pipe sampler — It is used mainly for powdery products.

It is adapted to be installed in tanks.

Simple installation and optional control system allows the presented appliance to work as an independent device and be connected to any place in the technological line.

There is an option of both manual and automatic operation.

A special blow-through system increases the cleanness of the entire unit.