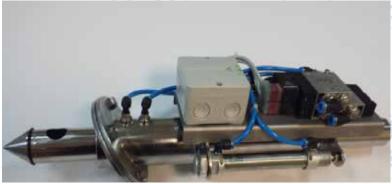

PR-03 pipe sampler — It is used mainly for powdery products.

It is adapted to be installed in tanks.

Simple installation and optional control system allows the presented appliance to work as an independent device and be connected to any place in the technological line.

There is an option of both manual and automatic operation.

A special blow-through system increases the cleanness of the entire unit.