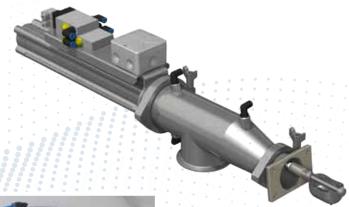

PR-03 pipe sampler — It is used mainly for powdery products.

It is adapted to be installed in tanks.

Simple installation and optional control system allows the presented appliance to work as an independent device and be connected to any place in the technological line.

There is an option of both manual and automatic operation.

A special blow-through system increases the cleanness of the entire unit.