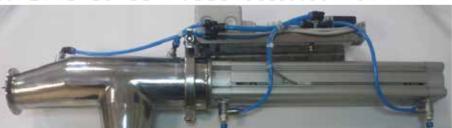

PR-03 pipe sampler — It is used mainly for powdery products.

It is adapted to be installed in tanks.

Simple installation and optional control system allows the presented appliance to work as an independent device and be connected to any place in the technological line.

There is an option of both manual and automatic operation.

A special blow-through system increases the cleanness of the entire unit.