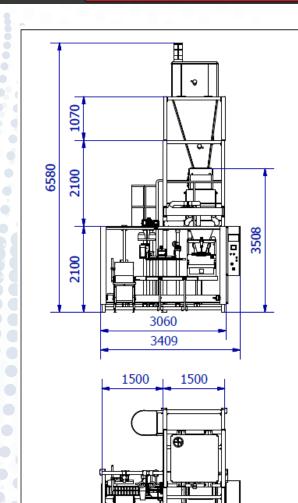

## Basic subassemblies of the appliance:

- Line supporting structure with a service platform
- Electronic batching scales of the net type
- Belt feeder
- Open mouthpiece
- Belt conveyor for transporting bags
- Belt conveyor height adjustment system
- Bag top guiding system
- Single-thread stitcher
- Side belt conveyor collecting bags with a system for overturning bags
- Clear control system based on Siemens PLC controller with a touch panel
- Applied SEW or LENZE drives / servo drives

## Basic technical parameters:

- Maximum batch weight: 50kg,
- Minimum batch weight: 10kg,
- Line capacity: up to 400 batches/hour (depending on the product characteristics, batch size and operator skills),
- Bag type: open bags, multilayer paper bags (up to 4 layers), envelope-shaped bottom bags without side folds are recommended, PE foil bags, PP polypropylene coated bags,
- Bag width: 450 650mm,
- Bag length: 600 1100mm
- Power supply: 3 x 400V 50Hz,
- Power requirement: max. 4.5kW,
- Compressed air supply: 5 10bar,
- Compressed air consumption: 240-400NI/min,