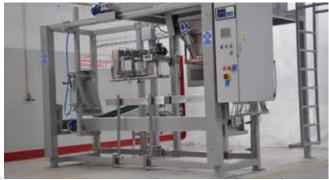

The WN/T type line is a semi-automatic appliance for weighing and packing loose / granulated products with the use of open type bags.

The presented line is equipped with a suitably shaped scales hopper which is filled by a belt feeder with variable speeds. This type of weighing products is known as the net system.

## Basic subassemblies of the appliance:

- Line supporting structure with a service platform
- Electronic batching scales of the net type
- Belt feeder
- Open mouthpiece
- Belt conveyor for transporting bags
- Belt conveyor height adjustment system
- Bag top guiding system
- Single-thread stitcher
- Side belt conveyor collecting bags with a system for overturning bags
- Clear control system based on Siemens PLC controller with a touch panel
- Applied SEW or LENZE drives / servo drives

## Optional equipment:

- · System for folding bag top
- System for applying crepe tape
- · System for sucking out air from product in a bag
- Filled bag vibration system
- · Feeder cleaning system
- Impulse or continuously heated sealing unit
- · Double-thread stitcher
- Balancing container located above the scales