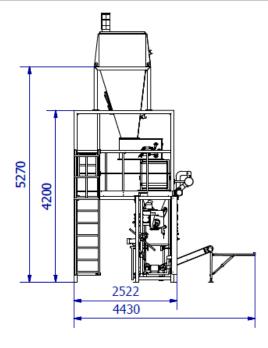

## Basic subassemblies of the appliance:

- Line supporting structure with a service platform
- Electronic batching scales of the net type
- Belt feeder
- Open mouthpiece
- Belt conveyor for transporting bags
- Belt conveyor height adjustment system
- Bag top guiding system
- Single-thread stitcher
- Side belt conveyor collecting bags with a system for overturning bags
- Clear control system based on Siemens PLC controller with a touch panel
- Applied SEW or LENZE drives / servo drives

## Basic technical parameters:

- Maximum batch weight: 50kg,
- Minimum batch weight: 10kg,
- Line capacity: up to 400 batches/hour (depending on the product characteristics, batch size and operator skills),
- Bag type: open bags, multilayer paper bags (up to 4 layers), envelope-shaped bottom bags without side folds are recommended, PE foil bags, PP polypropylene coated bags,
- Bag width: 450 650mm,
- Bag length: 600 1100mm
- Power supply: 3 x 400V 50Hz,
- Power requirement: max. 4.5kW,
- Compressed air supply: 5 10bar,
- Compressed air consumption: 240-400NI/min,