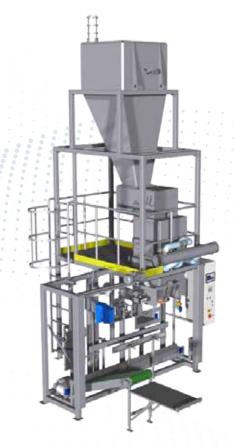

The WN/T type line is a semi-automatic appliance for weighing and packing loose / granulated products with the use of open type bags.

The presented line is equipped with a suitably shaped scales hopper which is filled by a belt feeder with variable speeds. This type of weighing products is known as the net system.

## Basic subassemblies of the appliance:

- Line supporting structure with a service platform
- Electronic batching scales of the net type
- Belt feeder
- Open mouthpiece
- Belt conveyor for transporting bags
- Belt conveyor height adjustment system
- Bag top guiding system
- Single-thread stitcher
- Side belt conveyor collecting bags with a system for overturning bags
- Clear control system based on Siemens PLC controller with a touch panel
- Applied SEW or LENZE drives / servo drives

## Optional equipment:

- · System for folding bag top
- System for applying crepe tape
- · System for sucking out air from product in a bag
- Filled bag vibration system
- · Feeder cleaning system
- Impulse or continuously heated sealing unit
- · Double-thread stitcher
- Balancing container located above the scales