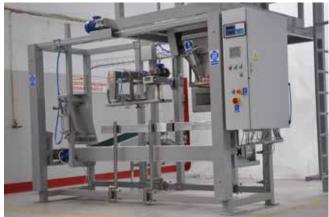

The WN/S type line is a semi-automatic appliance for weighing and packing loose / powdery products with the use of open type bags. The presented line is equipped with a suitably shaped scales hopper which is filled by screw conveyors with different diameters. This type of weighing products is known as the net system.

Owing to the application of this solution, we achieved line capacity that can reach up to 400 batches per hour.

- Line supporting structure with a service platform
- Electronic batching scales of the net type
- Screw feeder
- Open mouthpiece
- Belt conveyor for transporting bags
- Belt conveyor height adjustment system
- Bag top guiding system
- Single-thread stitcher
- Side belt conveyor collecting bags with a system for overturning bags
- Clear control system based on Siemens PLC controller with a touch panel
- Applied SEW or LENZE drives / servodrives

## Basic technical parameters:

- Maximum batch weight: 50kg,
- Minimum batch weight: 10kg,
- Line capacity: up to 400 batches/hour (depending on the product characteristics, batch size and operator skills),
- Bag type: open bags, multilayer paper bags (up to 4 layers), envelope-shaped bottom bags without side folds are recommended, PE foil bags, PP polypropylene coated bags,
- Bag width: 450 650mm,
- Bag length: 600 1100mm
- Power supply: 3 x 400V 50Hz,
- Power requirement: max. 4.5kW,
- Compressed air supply: 5 10bar,
- Compressed air consumption 240-400NI/min,