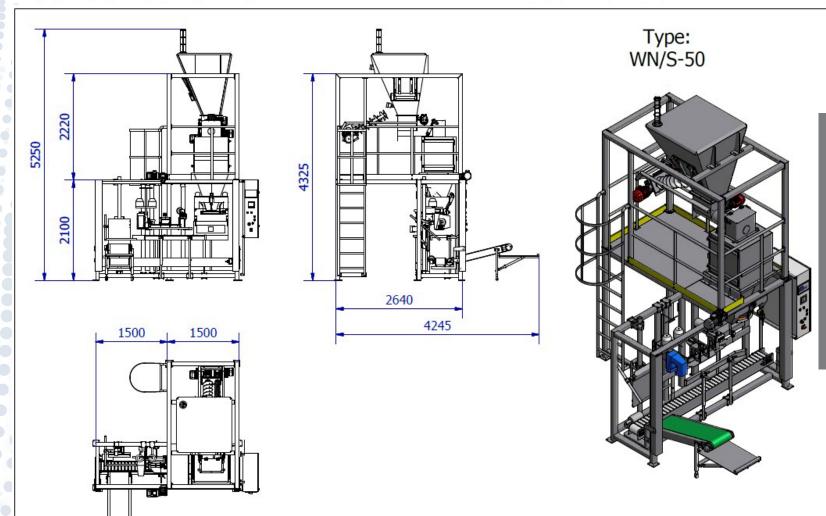

The WN/S type line is a semi-automatic appliance for weighing and packing loose / powdery products with the use of open type bags. The presented line is equipped with a suitably shaped scales hopper which is filled by screw conveyors with different diameters. This type of weighing products is known as the net system.

Owing to the application of this solution, we achieved line capacity that can reach up to 400 batches per hour.

- Line supporting structure with a service platform
- Electronic batching scales of the net type
- Screw feeder
- Open mouthpiece
- Belt conveyor for transporting bags
- Belt conveyor height adjustment system
- Bag top guiding system
- Single-thread stitcher
- Side belt conveyor collecting bags with a system for overturning bags
- Clear control system based on Siemens PLC controller with a touch panel
- Applied SEW or LENZE drives / servodrives

## Basic technical parameters:

- Maximum batch weight: 50kg,
- Minimum batch weight: 10kg,
- Line capacity: up to 400 batches/hour (depending on the product characteristics, batch size and operator skills),
- Bag type: open bags, multilayer paper bags (up to 4 layers), envelope-shaped bottom bags without side folds are recommended, PE foil bags, PP polypropylene coated bags,
- Bag width: 450 650mm,
- Bag length: 600 1100mm
- Power supply: 3 x 400V 50Hz,
- Power requirement: max. 4.5kW,
- Compressed air supply: 5 10bar,
- Compressed air consumption 240-400NI/min,