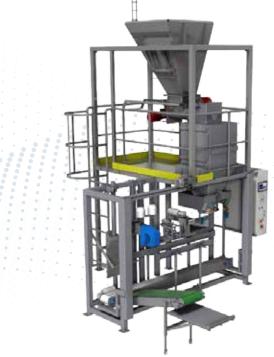

The WN/S type line is a semi-automatic appliance for weighing and packing loose / powdery products with the use of open type bags. The presented line is equipped with a suitably shaped scales hopper which is filled by screw conveyors with different diameters. This type of weighing products is known as the net system.

Owing to the application of this solution, we achieved line capacity that can reach up to 400 batches per hour.

- Line supporting structure with a service platform
- Electronic batching scales of the net type
- Screw feeder
- Open mouthpiece
- Belt conveyor for transporting bags
- Belt conveyor height adjustment system
- Bag top guiding system
- Single-thread stitcher
- Side belt conveyor collecting bags with a system for overturning bags
- Clear control system based on Siemens PLC controller with a touch panel
- Applied SEW or LENZE drives / servodrives

## Basic technical parameters:

- Maximum batch weight: 50kg,
- Minimum batch weight: 10kg,
- Line capacity: up to 400 batches/hour (depending on the product characteristics, batch size and operator skills),
- Bag type: open bags, multilayer paper bags (up to 4 layers), envelope-shaped bottom bags without side folds are recommended, PE foil bags, PP polypropylene coated bags,
- Bag width: 450 650mm,
- Bag length: 600 1100mm
- Power supply: 3 x 400V 50Hz,
- Power requirement: max. 4.5kW,
- Compressed air supply: 5 10bar,
- Compressed air consumption 240-400NI/min,