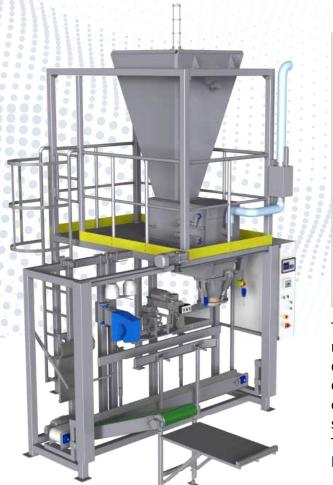

## Semi-automatic weighing and packaging line type WB/T

R

It was a market demand that induced us to design the semi-automatic weighing and packaging line of the WB/T type, which combines in itself precision of weighing, relatively low price and simplicity of operation.

The WB/T type line is a semi-automatic appliance for weighing and packaging loose / granulated products with the use of open type bags.

The presented line is equipped with a weighing system mounted on the mouthpiece, called a gross system, which denotes that the product is dispensed with the use of a belt conveyor to the packaging. Owing to the above, we achieved considerable cleanness of the entire system, which is of significance for the quality of production.

## Basic subassemblies of the appliance:

- Line supporting structure with a service platform
- Electronic batching scales of the gross type
- Belt feeder
- Open mouthpiece
- Belt conveyor for transporting bags
- Belt conveyor height adjustment system
- Bag top guiding system
- Single-thread stitcher
- Side belt conveyor collecting bags with a system for overturning bags
- Clear control system based on Siemens PLC controller with a touch panel
- Applied SEW or LENZE drives / servo drives