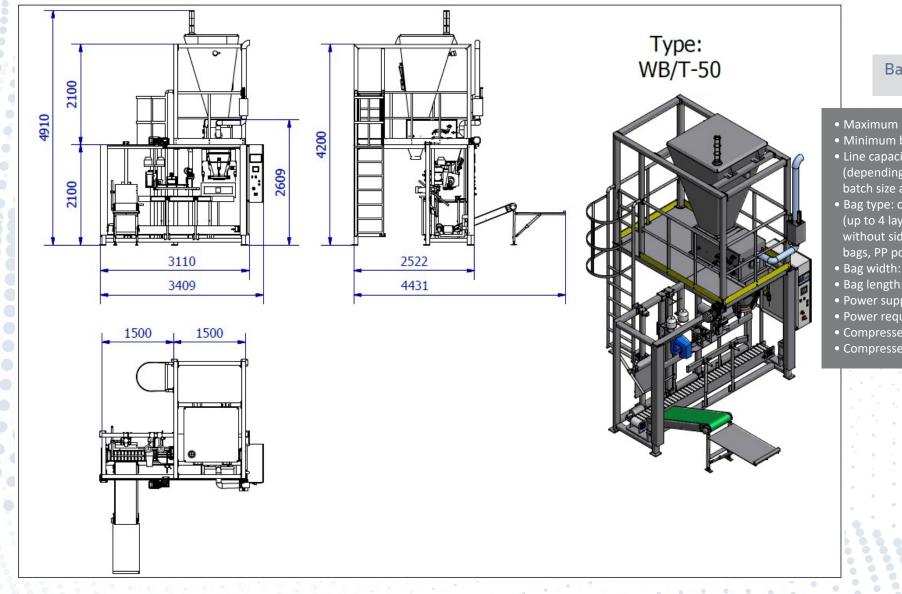

## Basic technical parameters:

- Maximum batch weight: 50kg,
- Minimum batch weight: 10kg,
- Line capacity: up to 280 batches/hour (depending on the product characteristics, batch size and operator skills),
- Bag type: open bags, multilayer paper bags (up to 4 layers), envelope-shaped bottom bags without side folds are recommended, PE foil bags, PP polypropylene coated bags,
- Bag width: 450 650mm,
- Bag length: 600 1100mm
- Power supply: 3 x 400V 50Hz,
- Power requirement: max. 4.5kW,
- Compressed air supply: 5 10bar,
- Compressed air consumption 200-400NI/min,