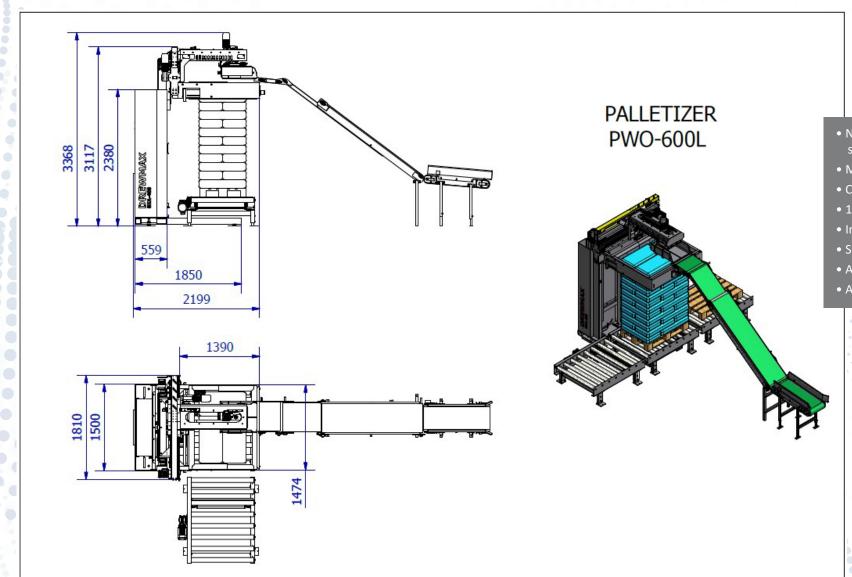

## Palletizing - PWO-600L Bag Palletizer - 'little bag layer machine'

PWO-600L bag palletizer is one of the latest appliance in the series of palletizers produced by Drewmax company. The construction of this machine was created in 2014. This compact appliance may be of use in all places where there is no room for bigger palletizers and the required capacity does not exceed 600 batches per hour, as this is the capacity of the presented palletizer.

Mobility is the basic advantage of this model. It means that the appliance is delivered as an independent palletizing device and may be placed next to any packaging line. PWO-600L bag palletizer is adapted

to 'plug&play'
work – the machine delivered by
our company can start palletizing on the
very same day – we avoid costly assemblies
and long-time commissioning of the appliance.

## Basic technical parameters:

- Number of pallets in the accessory storage (option) 16 pieces
- Maximum bag weight 25kg
- Capacity: about 600 bags/hour
- 10 sets of packaging laying
- Installed power: 4kW
- Supply voltage: 3x400V; 50Hz
- Air supply: 6-10bar
- Air consumption: 200NI/min