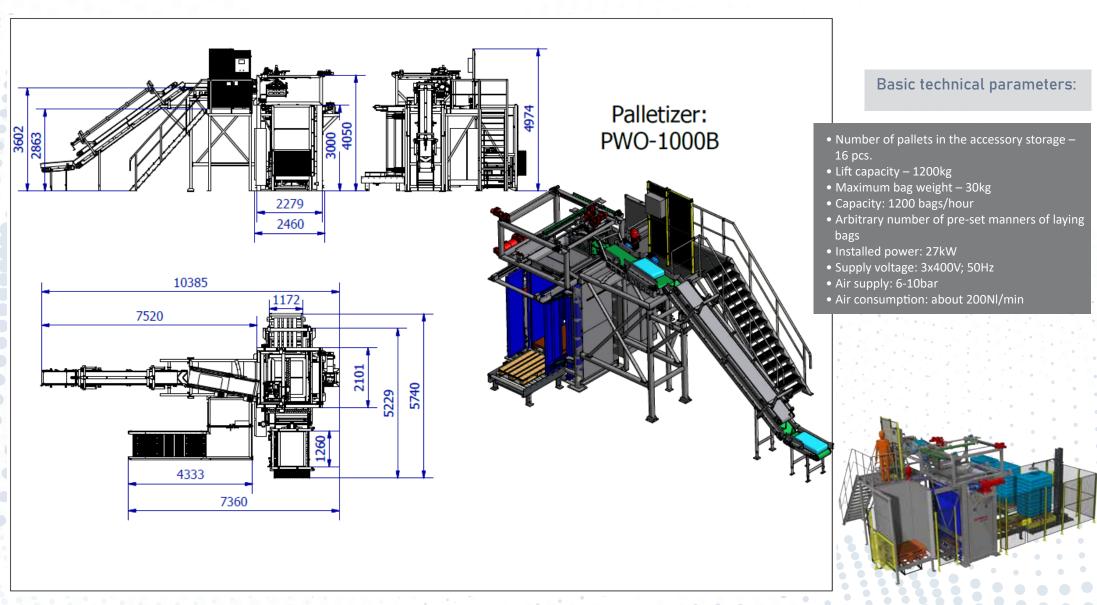

## Palletizing - PWO-1000B Bag Palletizer

Palletizing containers with the use of PWO-1000B palletizer is optimally adapted to work with raschel bags mainly. Due to its structure, our palletizer model PWO-1000B is also suitable for other products. The applied sideboards provide an opportunity to pack even the most non-stable loads.

A gripping device designed for the purpose allows to reach the machine capacity of up to 1200 packaging products per hour. Dependent upon actual needs, the palletizer can be additionally equipped with a feeder of empty pallets and an accessory storage for spacers (cardboard or foil). Our scope of activity encompasses counselling, design, performance and service on the Customer's premises.