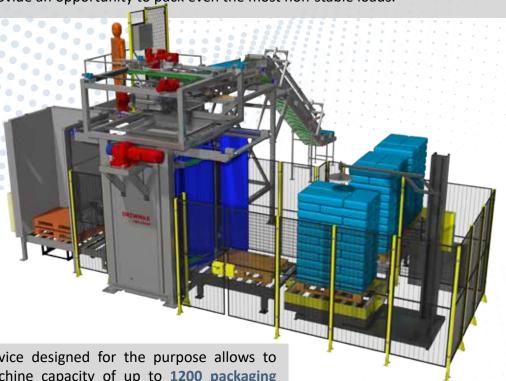

## Palletizing - PWO-1000B Bag Palletizer

Palletizing containers with the use of PWO-1000B palletizer is optimally adapted to work with raschel bags mainly. Due to its structure, our palletizer model PWO-1000B is also suitable for other products. The applied sideboards provide an opportunity to pack even the most non-stable loads.

A gripping device designed for the purpose allows to reach the machine capacity of up to 1200 packaging products per hour. Dependent upon actual needs, the palletizer can be additionally equipped with a feeder of empty pallets and an accessory storage for spacers (cardboard or foil). Our scope of activity encompasses counselling, design, performance and service on the Customer's premises.