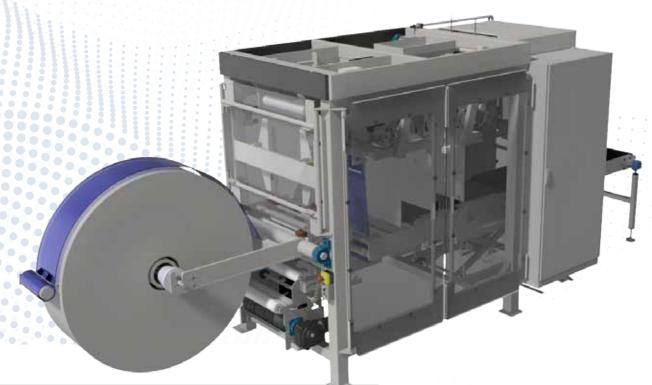

## LA 1500W Weighing and FFS Packaging Machine

Launched in 2020, the LA 1500W weighing and packaging line is an FFS (Form – Fill – Seal) machine designed for packing powdery, loose, or granulated products into bags formed from a film tube. The machine meets the latest technological standards and is ideal for packing products into plastic bags, ensuring a clean, compact, and airtight seal.

The LA 1500W line is adapted for producing bags from polyethylene film tubing with a width tailored to customer requirements, including film tubing with side gussets.

The bag production process from polyethylene film tubing is fully automatic, involving unwinding, sealing the end, and cutting. The properly formed bag is filled and then sealed using a heat sealer. The FFS technology significantly shortens the filling time of individual bags, thereby increasing the maximum efficiency of the line.

The presented LA 1500W line is equipped with two weighing hoppers, which are alternately filled by dispensers selected specifically for the packed product. Thanks to the use of modern bag-forming, dosing, and weighing systems in two weighing hoppers, as well as the efficient transfer of bags between the machine's sections, we have achieved a significant output of up to 1,400 portions per hour.

## **Basic Components of the Machine:**

- Supporting machine frame
- Electronic net weigher 2 pcs.
- Screw or belt dispenser 2 pcs.
- Closed spout
- Bag forming system
- Belt conveyor for bag transport
- Bag opening system
- Bag filling system
- Bag sealer