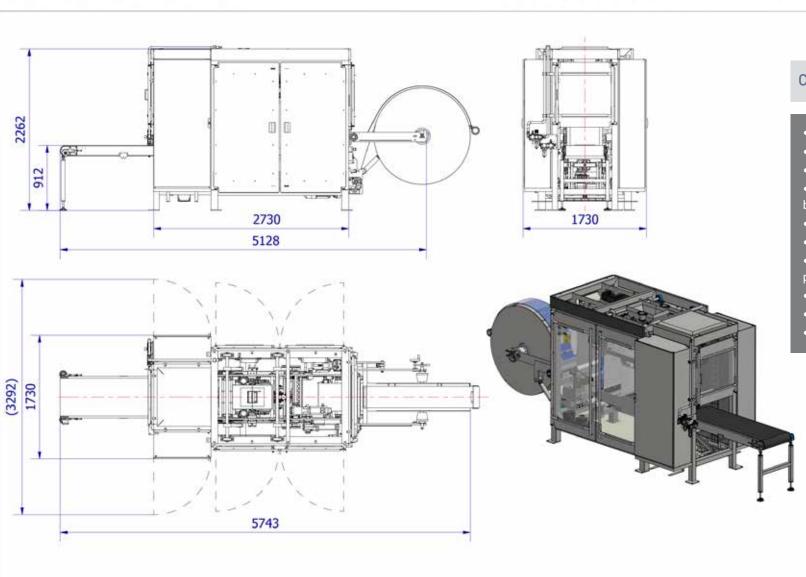

## LA 1500W Weighing and FFS Packaging Machine

Launched in 2020, the LA 1500W weighing and packaging line is an FFS (Form – Fill – Seal) machine designed for packing powdery, loose, or granulated products into bags formed from a film tube. The machine meets the latest technological standards and is ideal for packing products into plastic bags, ensuring a clean, compact, and airtight seal.

The LA 1500W line is adapted for producing bags from polyethylene film tubing with a width tailored to customer requirements, including film tubing with side gussets.

The bag production process from polyethylene film tubing is fully automatic, involving unwinding, sealing the end, and cutting. The properly formed bag is filled and then sealed using a heat sealer. The FFS technology significantly shortens the filling time of individual bags, thereby increasing the maximum efficiency of the line.

The presented LA 1500W line is equipped with two weighing hoppers, which are alternately filled by dispensers selected specifically for the packed product. Thanks to the use of modern bag-forming, dosing, and weighing systems in two weighing hoppers, as well as the efficient transfer of bags between the machine's sections, we have achieved a significant output of up to 1,400 portions per hour.

## **Basic Components of the Machine:**

- Supporting machine frame
- Electronic net weigher 2 pcs.
- Screw or belt dispenser 2 pcs.
- Closed spout
- Bag forming system
- Belt conveyor for bag transport
- Bag opening system
- Bag filling system
- Bag sealer