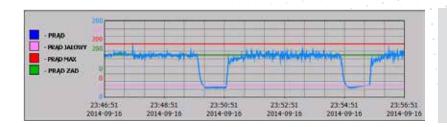

Control cabinet with a PLC controller and SERVO inverter

Milling line with Mill load regulation and screen control