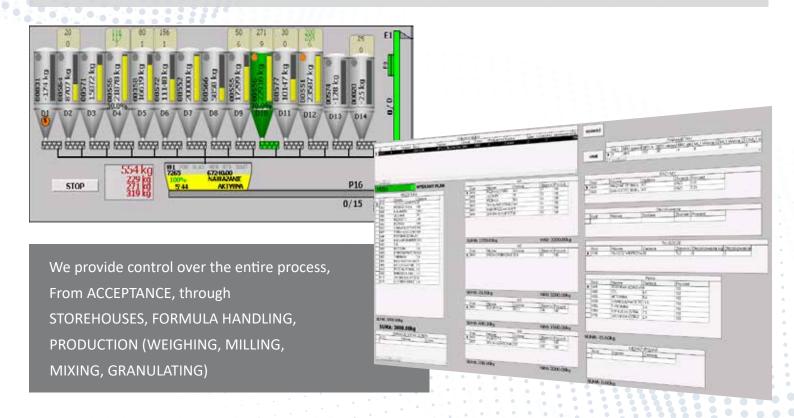

The broadly defined animal feed sector is our main area of activity.

We have gained confidence of the entire group of the largest animal feed producers in Poland and our Systems continuously manage production of several thousand tons of feed a day. It requires us to provide professional services which we render 24 hours a day, assuring remote assistance, prompt diagnosis and problem solution, which allows us to reduce possible down-time to minimum.

Taking care of the entire range of rendered services connected with delivering complete solutions to our Investors, we assure the following:

- TECHNOLOGICAL AND ELECTRICAL DESIGNS OF AUTOMATIC CONTROL SYSTEMS
- PREPARATION OF CONTROL AND POWER CABINETS IN FACILITIES
- FACILITY WIRING CONTROL AND POWER
- IMPLEMENTATION OF COMPUTER CONTROL SYSTEMS BASED ON PLC CONTROLLERS
- LAUNCHING A PRODUCTION PROCESS AND ADJUSTING ITS PARAMETERS
- TRAINING STAFF