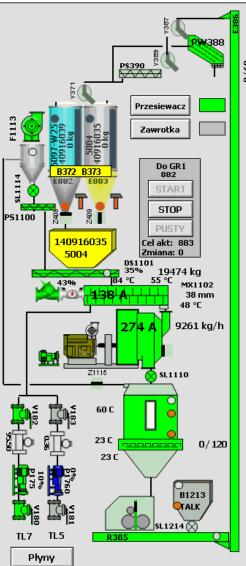

The broadly defined animal feed sector is our main area of activity.

We have gained confidence of the entire group of the largest animal feed producers in Poland and our Systems continuously manage production of several thousand tons of feed a day. It requires us to provide professional services which we render 24 hours a day, assuring remote assistance, prompt diagnosis and problem solution, which allows us to reduce possible down-time to minimum.