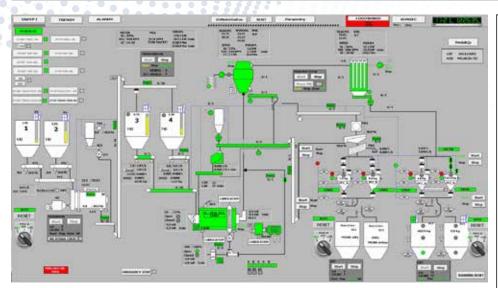

## Industrial Automation Systems

Drewmax company has been involved in the Industrial Automation sector for over 20 years now. The experience gained throughout this time, as well as the implemented projects, convince us that we can meet even the most sophisticated requirements. As we consistently stick to the developed standards, we are not afraid to undertake further projects and challenges commissioned to us by our Investors. The Control Systems that we integrate constitute a basis for functioning of tens of factories located not only in Poland but also abroad.

The broadly defined animal feed sector is our main area of activity.

We have gained confidence of the entire group of the largest animal feed producers in Poland and our Systems continuously manage production of several thousand tons of feed a day. It requires us to provide professional services which we render 24 hours a day, assuring remote assistance, prompt diagnosis and problem solution, which allows us to reduce possible down-time to minimum.