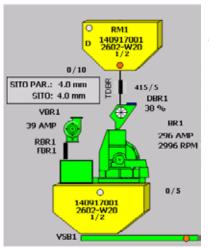

Control cabinet with a PLC controller and SERVO inverter

Milling line with Mill load regulation and screen control