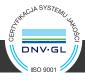

The WN/T type line is a semi-automatic appliance for weighing and packing loose / granulated products with the use of open type bags.

The presented line is equipped with a suitably shaped scales hopper which is filled by a belt feeder with variable speeds. This type of weighing products is known as the net system.

#### Basic subassemblies of the appliance:

- Line supporting structure with a service platform
- Electronic batching scales of the net type
- Belt feeder
- Open mouthpiece
- Belt conveyor for transporting bags
- Belt conveyor height adjustment system
- Bag top guiding system
- Single-thread stitcher
- Side belt conveyor collecting bags with a system for overturning bags
- Clear control system based on Siemens PLC controller with a touch panel
- Applied SEW or LENZE drives / servo drives

#### Basic technical parameters:

- Maximum batch weight: 50kg,
- Minimum batch weight: 10kg,
- Line capacity: up to 400 batches/hour (depending on the product characteristics, batch size and operator skills),
- Bag type: open bags, multilayer paper bags (up to 4 layers), envelope-shaped bottom bags without side folds are recommended, PE foil bags, PP polypropylene coated bags,
- Bag width: 450 650mm,
- Bag length: 600 1100mm
- Power supply: 3 x 400V 50Hz,
- Power requirement: max. 4.5kW,
- Compressed air supply: 5 10bar,
- Compressed air consumption: