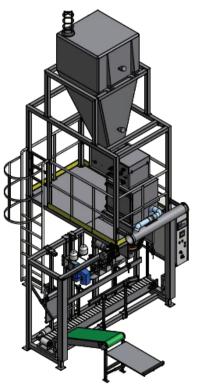

## Semi-automatic weighing and packaging line type WN/T

In order to supplement our offer with an additional capacity level, the team of our constructors designed a semi-automatic weighing and packaging line of the WN/T type, which was appreciated by a large group of producers and, moreover, is a perfect complementation of our range of products.

The WN/T type line is a semi-automatic appliance for weighing and packing loose / granulated products with the use of open type bags.

The presented line is equipped with a suitably shaped scales hopper which is filled by a belt feeder with variable speeds. This type of weighing products is known as the net system.

#### Basic subassemblies of the appliance:

- Line supporting structure with a service platform
- Electronic batching scales of the net type
- Belt feeder
- Open mouthpiece
- Belt conveyor for transporting bags
- Belt conveyor height adjustment system
- Bag top guiding system
- Single-thread stitcher
- Side belt conveyor collecting bags with a system for overturning bags
- Clear control system based on Siemens PLC controller with a touch panel
- Applied SEW or LENZE drives / servo drives