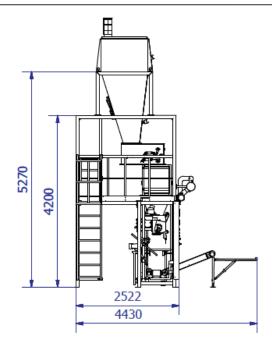

The WN/T type line is a semi-automatic appliance for weighing and packing loose / granulated products with the use of open type bags.

The presented line is equipped with a suitably shaped scales hopper which is filled by a belt feeder with variable speeds. This type of weighing products is known as the net system.

#### Basic technical parameters:

- Maximum batch weight: 50kg,
- Minimum batch weight: 10kg,
- Line capacity: up to 400 batches/hour (depending on the product characteristics, batch size and operator skills),
- Bag type: open bags, multilayer paper bags (up to 4 layers), envelope-shaped bottom bags without side folds are recommended, PE foil bags, PP polypropylene coated bags,
- Bag width: 450 650mm,
- Bag length: 600 1100mm
- Power supply: 3 x 400V 50Hz,
- Power requirement: max. 4.5kW,
- Compressed air supply: 5 10bar,
- Compressed air consumption: