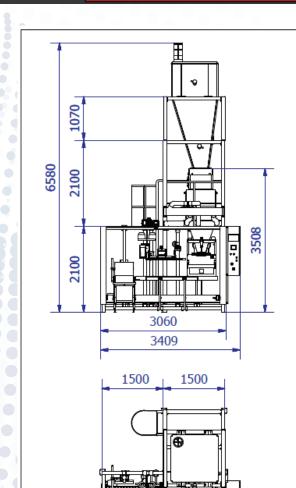

The WN/T type line is a semi-automatic appliance for weighing and packing loose / granulated products with the use of open type bags.

The presented line is equipped with a suitably shaped scales hopper which is filled by a belt feeder with variable speeds. This type of weighing products is known as the net system.

#### Basic technical parameters:

- Maximum batch weight: 50kg,
- Minimum batch weight: 10kg,
- Line capacity: up to 400 batches/hour (depending on the product characteristics, batch size and operator skills),
- Bag type: open bags, multilayer paper bags (up to 4 layers), envelope-shaped bottom bags without side folds are recommended, PE foil bags, PP polypropylene coated bags,
- Bag width: 450 650mm,
- Bag length: 600 1100mm
- Power supply: 3 x 400V 50Hz,
- Power requirement: max. 4.5kW,
- Compressed air supply: 5 10bar,
- Compressed air consumption: