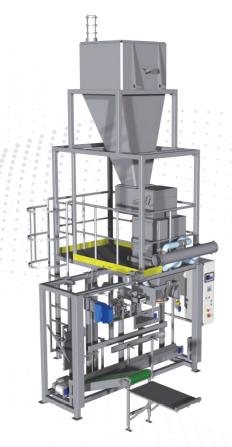

The WN/T type line is a semi-automatic appliance for weighing and packing loose / granulated products with the use of open type bags.

The presented line is equipped with a suitably shaped scales hopper which is filled by a belt feeder with variable speeds. This type of weighing products is known as the net system.

#### Basic subassemblies of the appliance:

- Line supporting structure with a service platform
- Electronic batching scales of the net type
- Belt feeder
- Open mouthpiece
- Belt conveyor for transporting bags
- Belt conveyor height adjustment system
- Bag top guiding system
- Single-thread stitcher
- Side belt conveyor collecting bags with a system for overturning bags
- Clear control system based on Siemens PLC controller with a touch panel
- Applied SEW or LENZE drives / servo drives