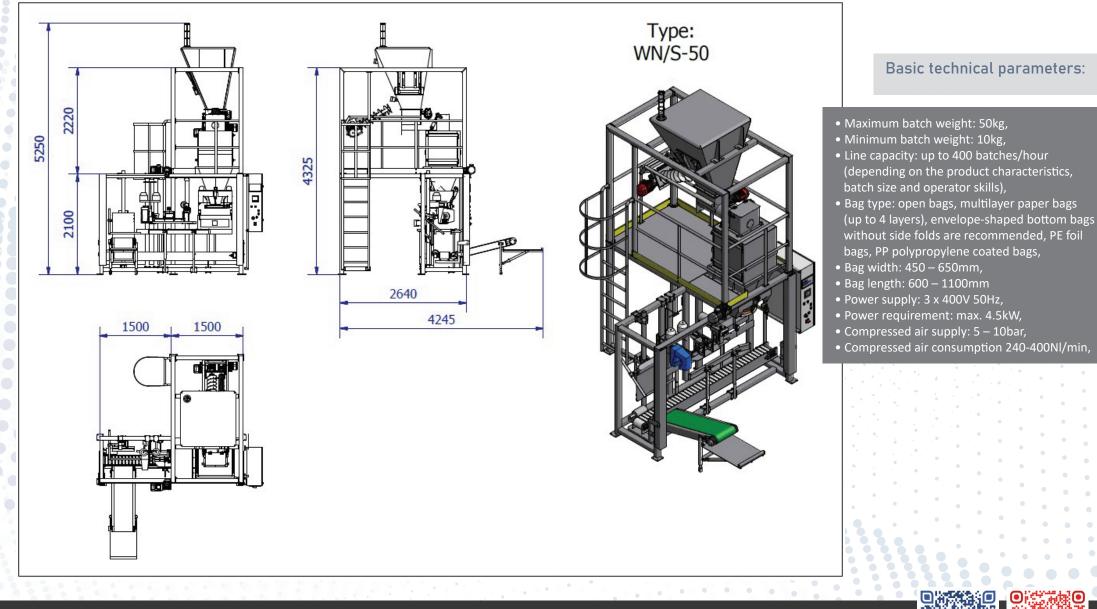

The WN/S type line is a semi-automatic appliance for weighing and packing **loose / powdery** products with the use of **open type bags.** The presented line is equipped with a suitably shaped scales hopper which is filled by screw conveyors with different diameters. This type of weighing products is known as the net system.

Owing to the application of this solution, we achieved line capacity that can reach up to **400 batches per hour.** 

## Basic subassemblies of the appliance:

- Line supporting structure with a service platform
- Electronic batching scales of the net type
- Screw feeder
- Open mouthpiece
- Belt conveyor for transporting bags
- Belt conveyor height adjustment system
- Bag top guiding system
- Single-thread stitcher
- Side belt conveyor collecting bags with a system for overturning bags
- Clear control system based on Siemens PLC controller with a touch panel
- Applied SEW or LENZE drives / servodrives