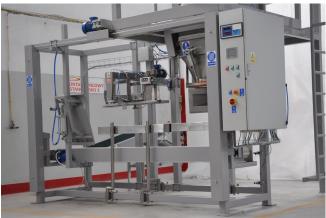

## Semi-automatic weighing and packaging line type WN/S

In order to supplement our offer with an additional capacity level, the team of our constructors designed a semi-automatic weighing and packaging line of the WN/S type, which was appreciated by a large group of producers and, moreover, is a perfect complementation of our range of products.

The WN/S type line is a semi-automatic appliance for weighing and packing **loose / powdery** products with the use of **open type bags.** The presented line is equipped with a suitably shaped scales hopper which is filled by screw conveyors with different diameters. This type of weighing products is known as the net system.

## Basic subassemblies of the appliance:

- Line supporting structure with a service platform
- Electronic batching scales of the net type
- Screw feeder
- Open mouthpiece
- Belt conveyor for transporting bags
- Belt conveyor height adjustment system
- Bag top guiding system
- Single-thread stitcher
- Side belt conveyor collecting bags with a system for overturning bags
- Clear control system based on Siemens PLC controller with a touch panel
- Applied SEW or LENZE drives / servodrives