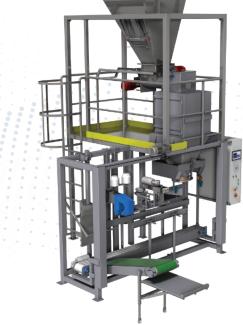

## Semi-automatic weighing and packaging line type WN/S

In order to supplement our offer with an additional capacity level, the team of our constructors designed a semi-automatic weighing and packaging line of the WN/S type, which was appreciated by a large group of producers and, moreover, is a perfect complementation of our range of products.

The WN/S type line is a semi-automatic appliance for weighing and packing **loose / powdery** products with the use of **open type bags.** The presented line is equipped with a suitably shaped scales hopper which is filled by screw conveyors with different diameters. This type of weighing products is known as the net system.

## Basic subassemblies of the appliance:

- Line supporting structure with a service platform
- Electronic batching scales of the net type
- Screw feeder
- Open mouthpiece
- Belt conveyor for transporting bags
- Belt conveyor height adjustment system
- Bag top guiding system
- Single-thread stitcher
- Side belt conveyor collecting bags with a system for overturning bags
- Clear control system based on Siemens PLC controller with a touch panel
- Applied SEW or LENZE drives / servodrives