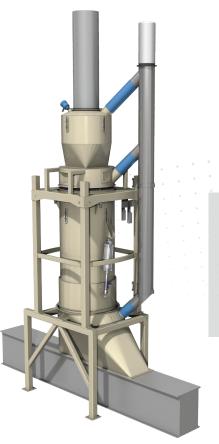

Flow scales – the WP-80 to WP-500 these are markings present on the flow scales produced by our company.

Simple construction and the applied subassemblies guarantee accuracy of proportioning and failure-free operation.

The scales can be installed in any technological line and the scales discharge can be adapted to all types of appliances and tanks.