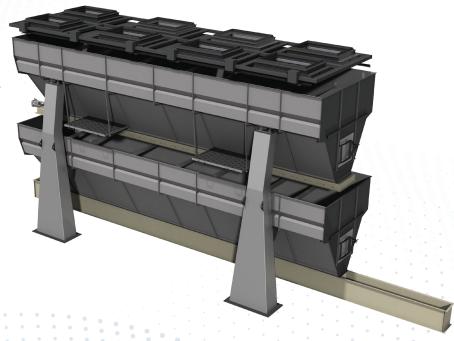

Hopper scales – The presented scales are adapted to weigh products fed through dosing slides from the silos located above the scales.

Depending on the needs, the scales can be of different lengths / volumes and can be connected in various manners.