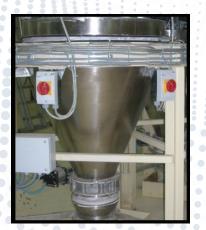

Hopper scales – The presented scales are adapted to weigh products fed through dosing slides from the silos located above the scales.

Depending on the needs, the scales can be of different lengths / volumes and can be connected in various manners.