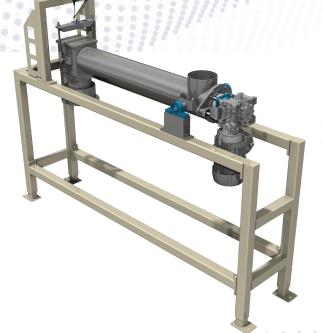

Screw feeder scales – The presented scales are used for weighing products in the flow. The screw conveyor and the subassemblies of the scales were suitably selected in order to guarantee the highest possible accuracy of measurement.