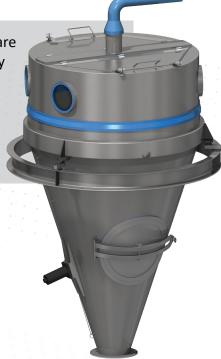

## rewmax

Conical scales – Conical scales are appreciated mainly in the food industry due to their shape and the fact that it is easy to keep them clean.

Most frequently, these scales are produced with the capacity of 50kg and 150kg.