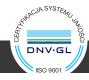

## Basic technical parameters:

- Maximum batch weight: 50kg,
- Minimum batch weight: 10kg,
- Line capacity: up to 280 batches/hour (depending on the product characteristics, batch size and operator skills),
- Bag type: open bags, multilayer paper bags (up to 4 layers), envelope-shaped bottom bags without side folds are recommended, PE foil bags, PP polypropylene coated bags,
- Bag width: 450 650mm,
- Bag length: 600 1100mm
- Power supply: 3 x 400V 50Hz,
- Power requirement: max. 4.5kW,
- Compressed air supply: 5 10bar,
- Compressed air consumption 200-400NI/min,