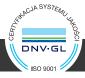

## Semi-automatic weighing and packaging line type WB/T

It was a market demand that induced us to design the semi-automatic weighing and packaging line of the WB/T type, which combines in itself precision of weighing, relatively low price and simplicity of operation.

The WB/T type line is a semi-automatic appliance for weighing and packaging loose / granulated products with the use of open type bags.

The presented line is equipped with a weighing system mounted on the mouthpiece, called a gross system, which denotes that the product is dispensed with the use of a belt conveyor to the packaging. Owing to the above, we achieved considerable cleanness of the entire system, which is of significance for the quality of production.

## Basic subassemblies of the appliance:

- Line supporting structure with a service platform
- Electronic batching scales of the gross type
- Belt feeder
- Open mouthpiece
- Belt conveyor for transporting bags
- Belt conveyor height adjustment system
- Bag top guiding system
- Single-thread stitcher
- Side belt conveyor collecting bags with a system for overturning bags
- Clear control system based on Siemens PLC controller with a touch panel
- Applied SEW or LENZE drives / servo drives