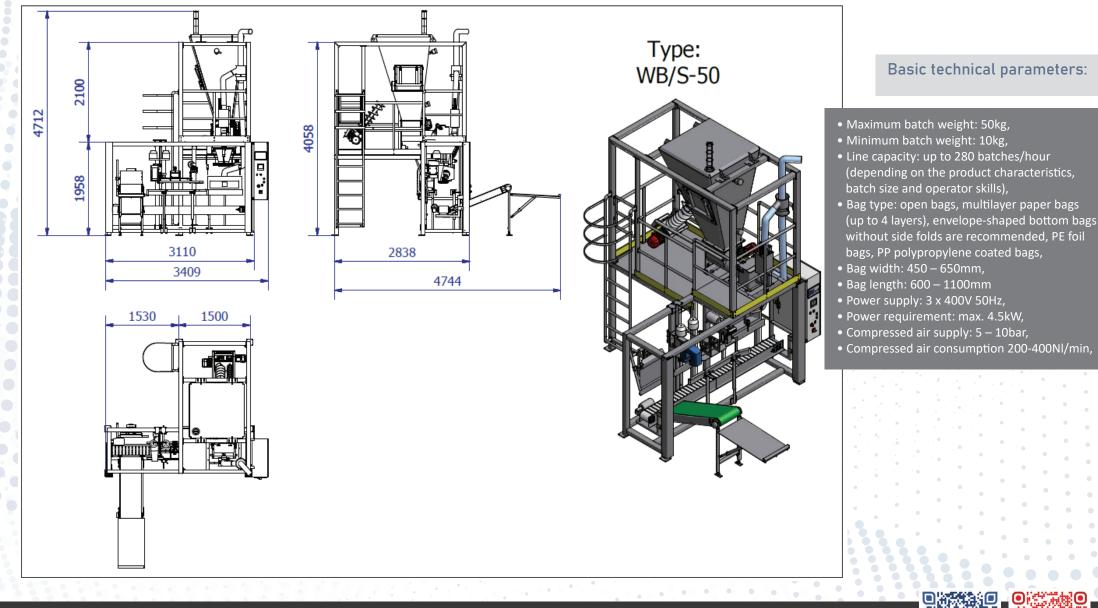

The WB/S type line is a semi-automatic appliance for weighing and packing loose / powdery products with the use of open type bags.

The presented line is equipped with a weighing system mounted on the mouthpiece, called a gross system, which denotes that the product is dispensed with the use of screw conveyors with different diameters straight to the packaging.

### Basic subassemblies of the appliance:

- Line supporting structure with a service platform
- Electronic batching scales of the gross type
- Screw feeder
- Open mouthpiece
- Belt conveyor for transporting bags
- Belt conveyor height adjustment system
- Bag top guiding system
- Single-thread stitcher
- Side belt conveyor collecting bags with a system for overturning bags
- Clear control system based on Siemens PLC controller with a touch panel
- Applied SEW or LENZE drives / servodrives

Owing to the above, we achieved considerable cleanness of the entire system, which is of significance for the quality of production.

The WB/S type line can reach the capacity of **up** to 280 batches per hour.