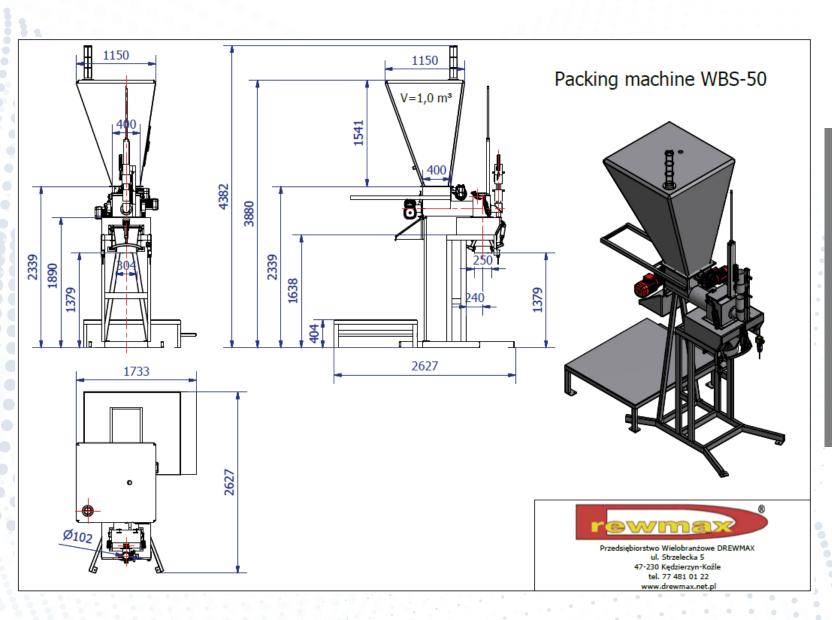

## Weighing and packaging machine for open bags – 'stand'

A weighing and packaging machine for open bags, the so-called 'stand', is an appliance whose main task is to properly weigh and fill a bag. All additional operations (stitching, hot sealing, applying crepe tape, etc.) aiming at closing a bag must be performed on a separate station.

## Basic subassemblies of the appliance:

- Supporting structure
- Electronic batching scales of the gross type
- Feeder
- Open mouthpiece
- Clear control system based on PLC Siemens
  / Proface controller with a touch panel
- Applied drives by recognised manufacturers

The weighing unit in this appliance is located on the mouthpiece and at the time of proportioning a bag becomes a scale of the balance – this is the so-called gross scales.

The weighing and packaging machine can be extended with a bag closing unit with a leading-through tape – LPack packing unit.

## Basic technical parameters:

- Maximum batch weight: 50kg,
- Minimum batch weight: 10kg,
- Line capacity: up to 220 batches / hour (depending on the product characteristics and batch size),
- Bag type: open bags, multilayer paper bags (up to 4 layers), envelope-shaped bottom bags without side folds are recommended, PE foil bags, PP polypropylene coated bags,
- Bag width: 450 650mm,
- Bag length: 600 1100mm
- Power supply: 3 x 400V 50Hz,
- Power requirement: max. 3kW,
- Compressed air supply: 5 10bar,
- Compressed air consumption: 100Nl