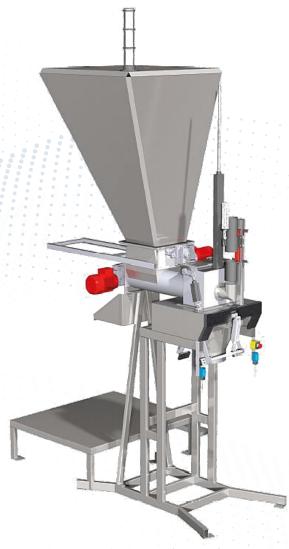

## Weighing and packaging machine for open bags – 'stand'

A weighing and packaging machine for open bags, the so-called 'stand', is an appliance whose main task is to properly weigh and fill a bag. All additional operations (stitching, hot sealing, applying crepe tape, etc.) aiming at closing a bag must be performed on a separate station.

## Basic subassemblies of the appliance:

- Supporting structure
- Electronic batching scales of the gross type
- Feeder
- Open mouthpiece
- Clear control system based on PLC Siemens
  / Proface controller with a touch panel
- Applied drives by recognised manufacturers

The weighing unit in this appliance is located on the mouthpiece and at the time of proportioning a bag becomes a scale of the balance – this is the so-called gross scales.

The weighing and packaging machine can be extended with a bag closing unit with a leading-through tape – LPack packing unit.