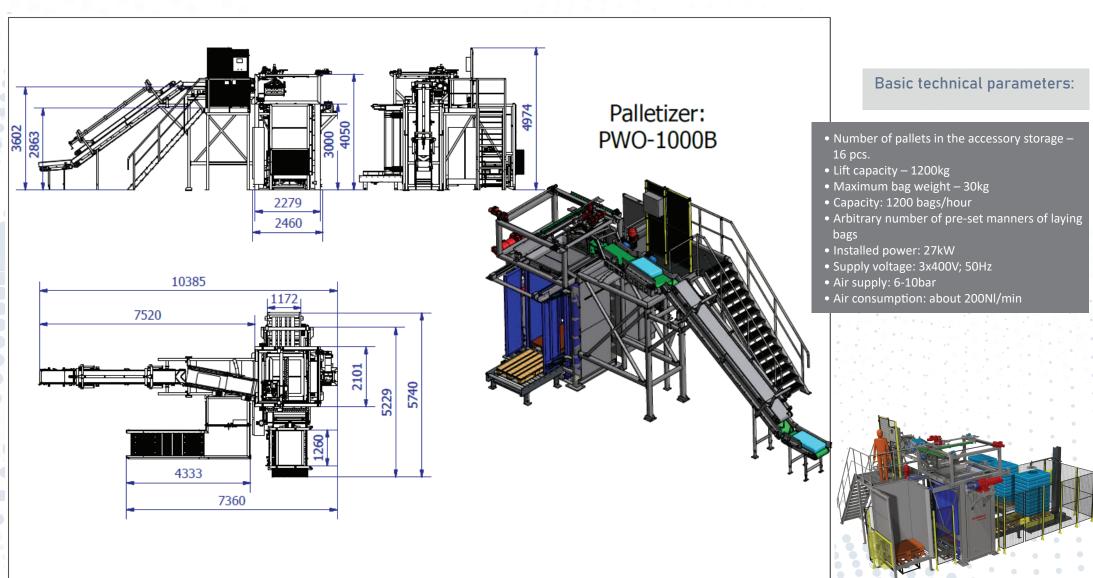

## Palletizing - PWO-1000B Bag Palletizer

Palletizing containers with the use of PWO-1000B palletizer is optimally adapted to work with raschel bags mainly. Due to its structure, our palletizer model PWO-1000B is also suitable for other products. The applied sideboards provide an opportunity to pack even the most non-stable loads.

A gripping device designed for the purpose allows to reach the machine capacity of up to 1200 packaging products per hour. Dependent upon actual needs, the palletizer can be additionally equipped with a feeder of empty pallets and an accessory storage for spacers (cardboard or foil). Our scope of activity encompasses counselling, design, performance and service on the Customer's premises.