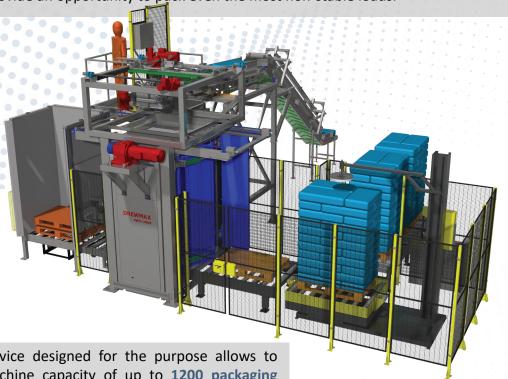

## Palletizing - PWO-1000B Bag Palletizer

Palletizing containers with the use of PWO-1000B palletizer is optimally adapted to work with raschel bags mainly. Due to its structure, our palletizer model PWO-1000B is also suitable for other products. The applied sideboards provide an opportunity to pack even the most non-stable loads.

A gripping device designed for the purpose allows to reach the machine capacity of up to 1200 packaging products per hour. Dependent upon actual needs, the palletizer can be additionally equipped with a feeder of empty pallets and an accessory storage for spacers (cardboard or foil). Our scope of activity encompasses counselling, design, performance and service on the Customer's premises.