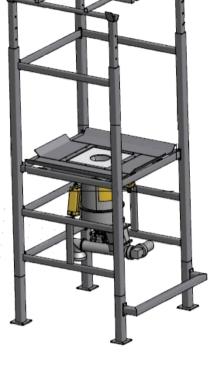

## Big-Bag discharging systems – SR/BB

The offered station can be made in a version preventing the product from being suspended in the packaging – especially adapted lugs lift bag edges and move in cycles so that the product flows. Moreover, the appliance can be equipped with 'active bottom' with a scraper (mixer unit), which additionally stirs the product in the tank under the station.