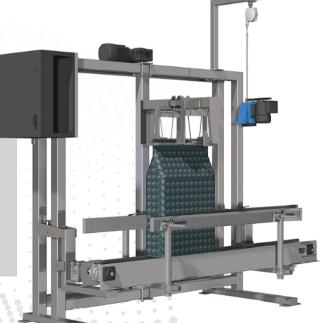

Bag closing lines – Lpack, is the type of line for closing containers produced by our company.

The line can be equipped with various closing systems:

- Impulse heating unit
- Bag stitcher
- Bag guiding system
- Belt conveyor adjustment system
- System for cleaning bag top
- etc.