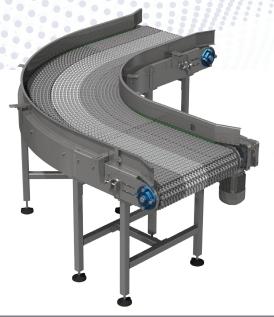

Conveyors – the following are conveyors produced by Drewmax:

- Roller conveyors
- Belt conveyors
- Worm conveyors
- Modular conveyors

Distributors – two way distributors with various diameters. The produced distributors are equipped with a